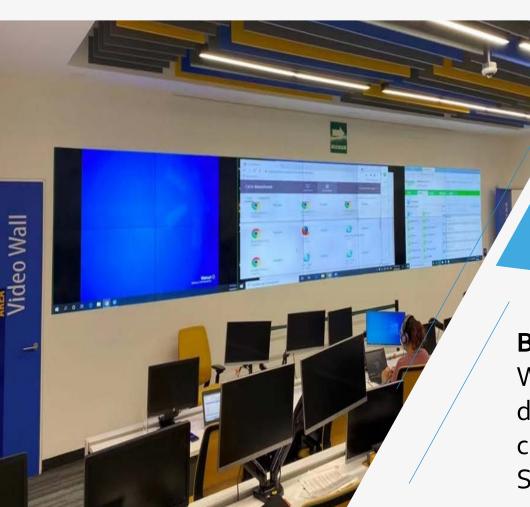

# SecurePlus Limited, Hong Kong

### **Solution Highlights:**

- 1. Wall mounting with front maintain bracket to save space and for easy maintaining
- The splicing seam between two display screen is 3.5mm, providing very excellent visual experience
- 3. Use ADU8706-E to control the video wall to achieve functions of splicing, window opening, roaming and picture in picture.

### **Background:**

SecurePlus Limited is the leading supplier of Security Products in Hong Kong. Recently they plan to integrate video wall products in their solution.

Better Security, Better World