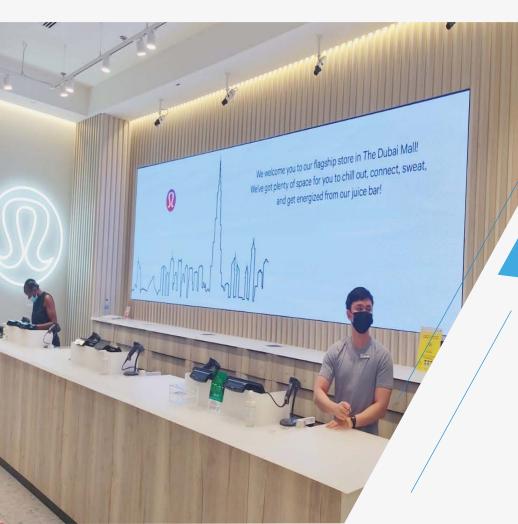

# Lululemon in Galleria Mall Al Maryan, UAE

# **Solution Highlights:**

- 1. UNV 2.5mm pixel pitch LED provides clear pictures and smooth videos under different angles.
- 2. Industrial-level power supply,  $7 \times 24$ -hour continuous power supply, energy saving and environmental protection.
- 3. Front maintenance & hot plug, easy to install and easy to maintain

# **Background:**

Lululemon is a Canadian-American multinational athletic apparel retailer headquartered in Vancouver. This time, Lululemon goes to Abu Dhabi and opens the retail shop in Galleria Mall Al Maryan.