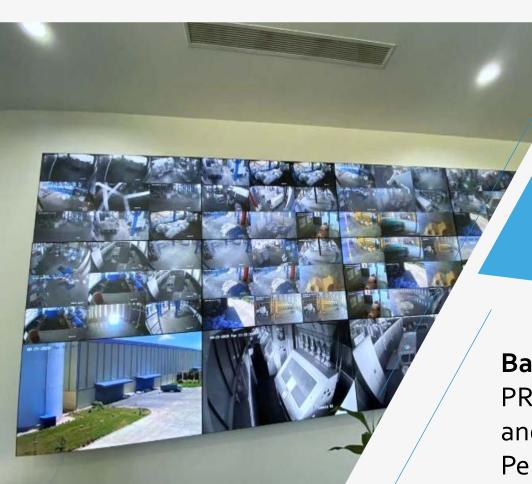

### **Background:**

PRIMALIS CORPORATION LTD was founded in 2015 and is located in Seju Province, northwest of Phnom Penh, which covers an area of 45,000 square meters.

# **Solution Highlights:**

- LCD Video Wall solution: 12 pcs 55-inch,
   3.5mm bezel width LCD screens,
   ADU8712-E controller and EZWall professional control software
- 2. Wall-mounted: convenient for installation and maintenance.
- 3. EZWall supports many kinds of layout and to display up to 12 windows in one screen.