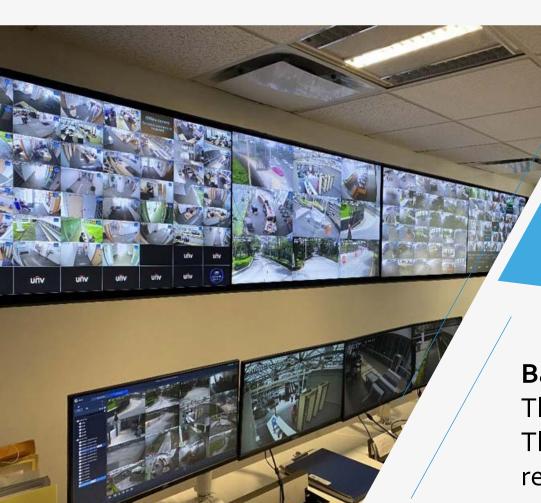

# **Solution Highlights:**

- 1. LED monitor, smart interactive display, LCD video wall, LED display and professional controllers are deployed to provide a total solution in surveillance center and conference room.
- 2. 3.5mm narrow bezel width, 1 meter height pedestal. Stable installation, easy to maintain.

### **Background:**

J&T Express is an Indonesian logistics company engaged in the express delivery industry and provide fast, easy, and hassle-free shipping services with efficiency across South East Asia.