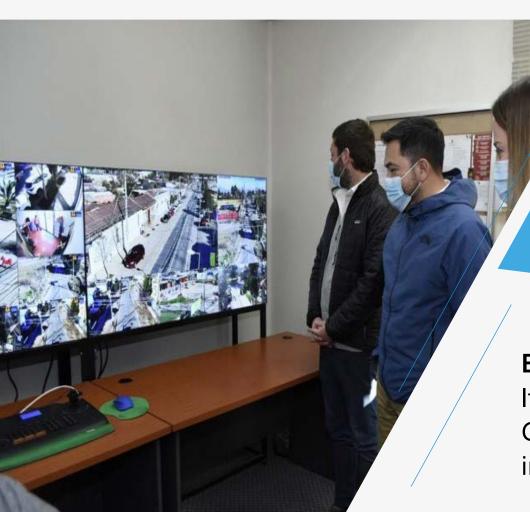

# **Solution Highlights:**

- 1. UNV 55-inch high-quality LCD splicing screens replaced the old-fashioned small-screen and low-resolution screens
- 2. 7x24 hours of uninterrupted monitoring
- 3. High refresh rate and high-definition image quality

# **Background:**

The Municipality takes great care of the safety of residents. The security system has to response immediately and record the situation in the different corners of the city.

# Municipality of Paine, Chile