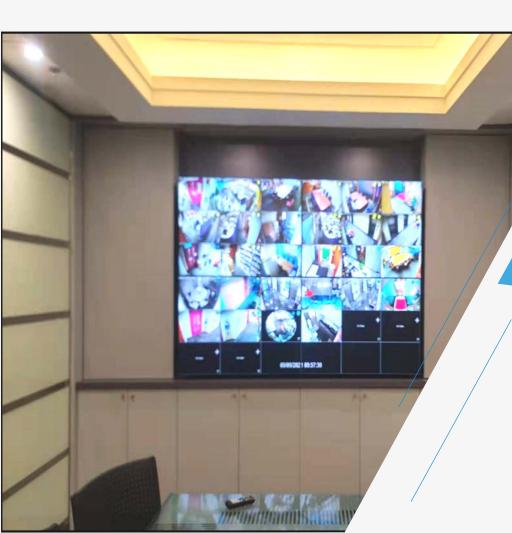

### **Solution Highlights:**

- 1. Wall mounting with front maintain bracket to save space and for easy maintaining
- The splicing seam between two display screen is 3.5mm, providing very excellent visual experience
- 3. Use ADU8706-E to control the video wall to achieve functions of splicing, window opening, roaming and picture in picture.

### **Background:**

SecurePlus Limited is the leading supplier of Security Products in Hong Kong. Recently they plan to integrate video wall products in their solution.

Better Security, Better World