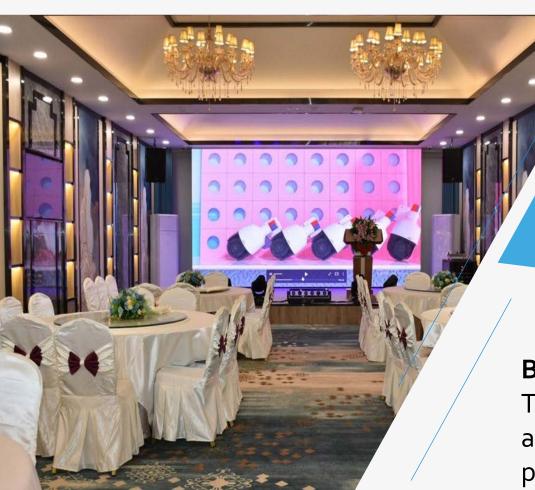

# Building, Cambodia

# **Solution Highlights:**

- 1. Point by point correction technology: the brightness and color of each lamp bead are uniform
- 2. Color correction technology
- 3. Fast response to prevent image tailing
- 4. Supports front maintenance by magnetic tool
- 5. High refresh rate at 3840 Hz

# **Background:**

The banquet hall is of 160 square meters, and can accommodate up to 120 people for annual meeting, product promotion meeting and other activities.