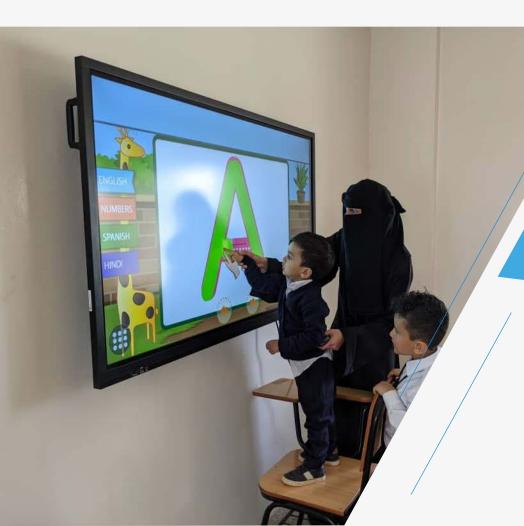

# Al-Amal International School, Yemen

### **Solution Highlights:**

- 1. UNV MW3575-T 75 Inch Smart Interactive Display brings better educational experience.
- 2. All in one system: Integrated projector, computer, speaker, TV, writing board and PAD in one device.
- 3. 4K Ultra HD display and smooth writing.
- 4. Easy connection. Simple to save.

# **Background:**

Al-Amal International School, established in 1997, is focused on the Kg-Primary-Secondary education in Yemen.