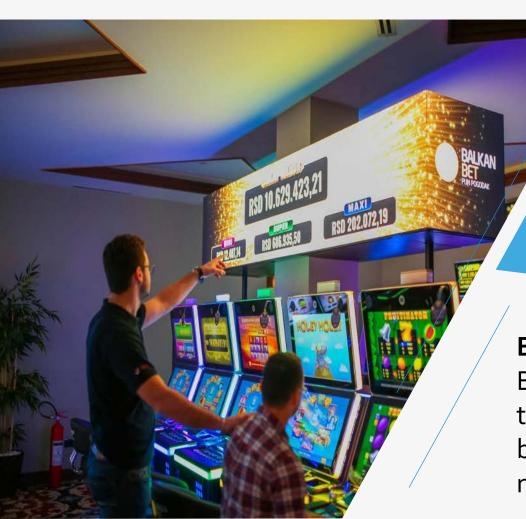

# Balkan Bet CasinoCenter, Serbia

# **Solution Highlights:**

1. Indoor fine pixel pitched LED-XA series: Real seamless splicing and perfect display 2. Outdoor pixel LED cabinet: IP 65 modules with a high level of protection and brightness to ensure device works steadily 3. LED multimedia player comes with 8G memory, 5G storage capacity and USB playback

# **Background:**

Balkan Bet, one of Serbia's largest casino chains has more than 120 branches throughout Serbia. As part of its core business, the company has its own production and is using multiple UNV LED screen in the casino.